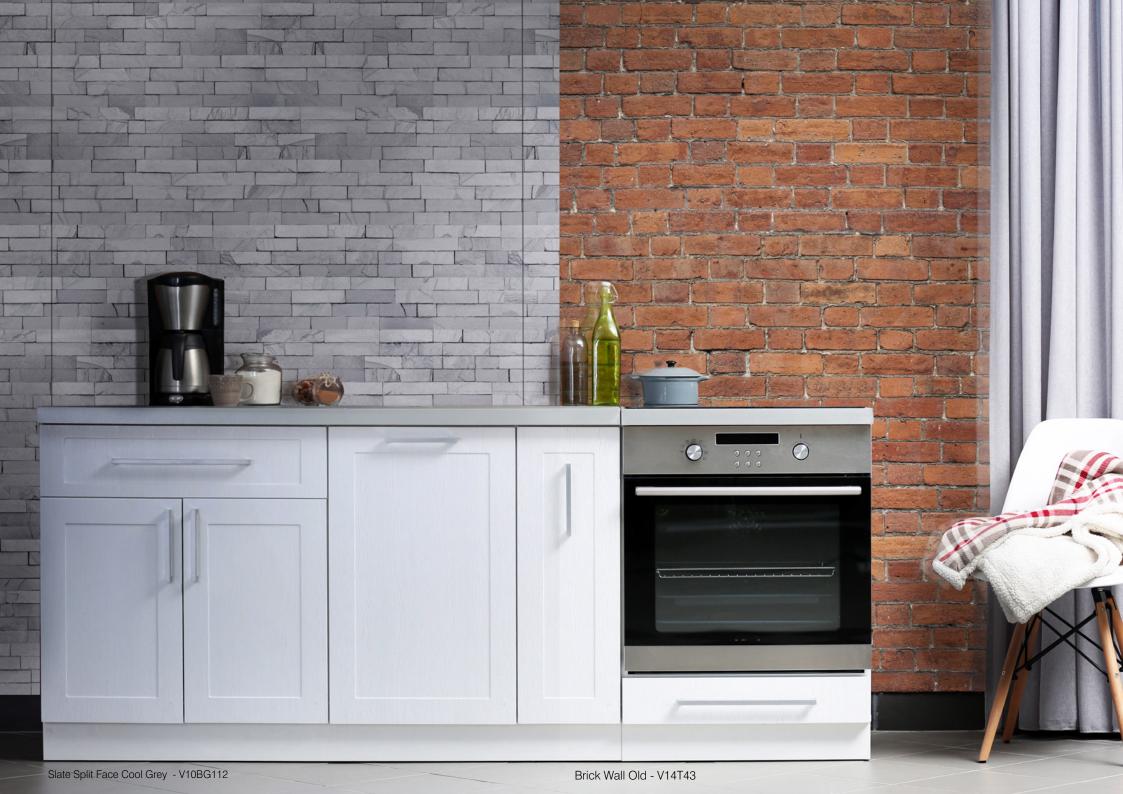

Emerald Pearl Marble Tiles White Grout - V14T211

Slate Split Face - V10BG108

Slate - V14T193

Red Contoured Tiles - V14T103

Light Walnut - V14T115

Daino Marble Natural - V10BG21

White Painted Brick Wall - V14T58

Marble Tint - Cobweb - V10BG100

Emerald Pearl Marble - V10BG90

Antique Black Marble - V10BG91

Concrete Smooth - V14T86

Concrete

Split Face Slate - V10BG108

Split Face Slate Cool Grey - V10BG112

Slate - V14T178