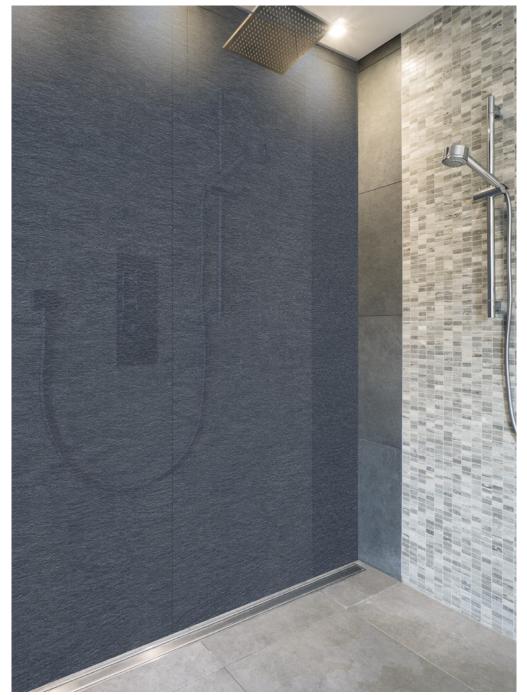

Marble Tint - Cobweb - V10BG100

Emerald Pearl Marble - V10BG90

Antique Black Marble - V10BG91

Concrete Smooth - V14T86

Concrete

Split Face Slate - V10BG108

Split Face Slate Cool Grey - V10BG112

Slate - V14T178

V14T178 Close Up at 3m high

Slate Colours

Brick Wall New - V14T47

Brick Wall Old - V14T43

V14T58 Painted Brick Wall

Weave Natural - V14T95 Weave Grey - V14T96

Fabric Textures

Weave Natural 2 - V14T98 Weave Green Pale - V14T99