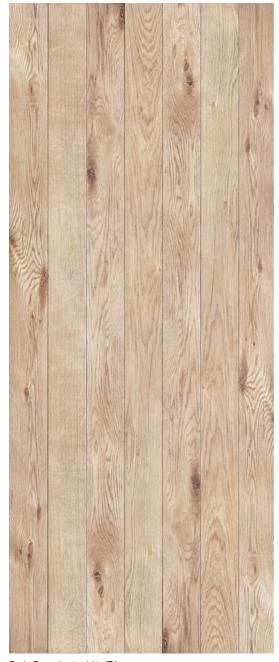

Statuary Marble Black Tiles - V14T212

Slate - V14T191 Concrete Smooth - V14T90

Oak Panels 2 - V14T15

Oak Panels 3 - American White Oak - V14T113

Oak Panels

Zebrano - V14T36

Macasser Ebony - V7BG2

Wood Panels