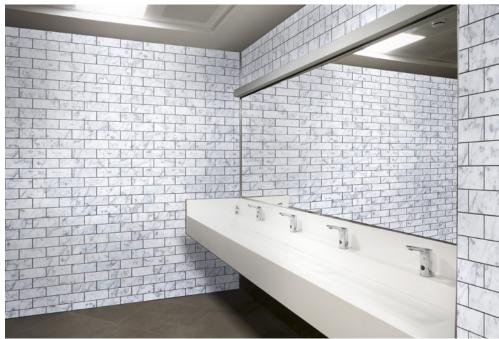

#### Front cover L to R:

Emerald Pearl Marble Tiles V14T210 Dark Grout Carrara Marble Tiles - V14T207 Dark Grey Tiles - V14T108 White Contoured Tiles - V14T101

This page: V7BG2 Macasser Ebony

Back cover: V14T110 White Metro Tiles

Brown Contoured Tiles - V14T106

Light Grey Tiles - V14T107

Dark Grey Tiles - V14T108

Black Tiles - V14T109

White Metro Tiles - V14T110

White Carrara Marble Tiles - V14T207

Statuary Marble Tiles - V14T208

Breccia Capraia Marble Tiles - V14T209