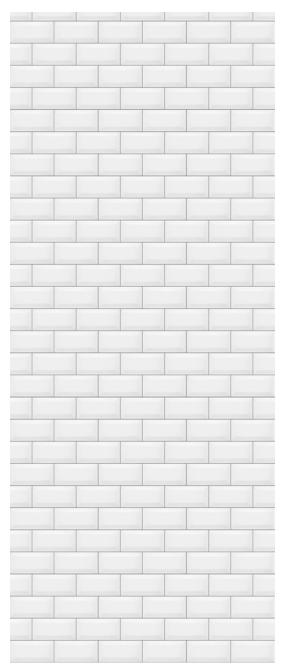

#### Front cover L to R:

Emerald Pearl Marble Tiles V14T210 Dark Grout Carrara Marble Tiles - V14T207 Dark Grey Tiles - V14T108 White Contoured Tiles - V14T101

This page: V7BG2 Macasser Ebony

Back cover: V14T110 White Metro Tiles

Brown Contoured Tiles - V14T106

Light Grey Tiles - V14T107

Dark Grey Tiles - V14T108

Black Tiles - V14T109

White Metro Tiles - V14T110

White Carrara Marble Tiles - V14T207

Statuary Marble Tiles - V14T208

Breccia Capraia Marble Tiles - V14T209