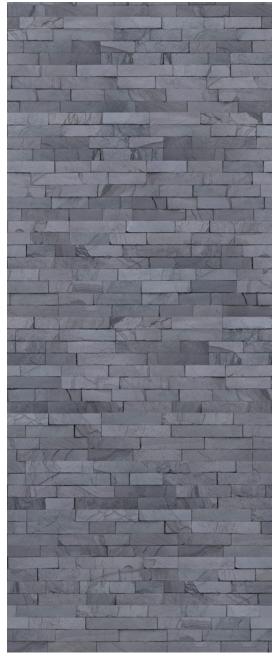

Emerald Pearl Marble Tiles White Grout - V14T211

Slate Split Face - V10BG108

Slate - V14T193

Red Contoured Tiles - V14T103

Light Walnut - V14T115

Daino Marble Natural - V10BG21

White Painted Brick Wall - V14T58