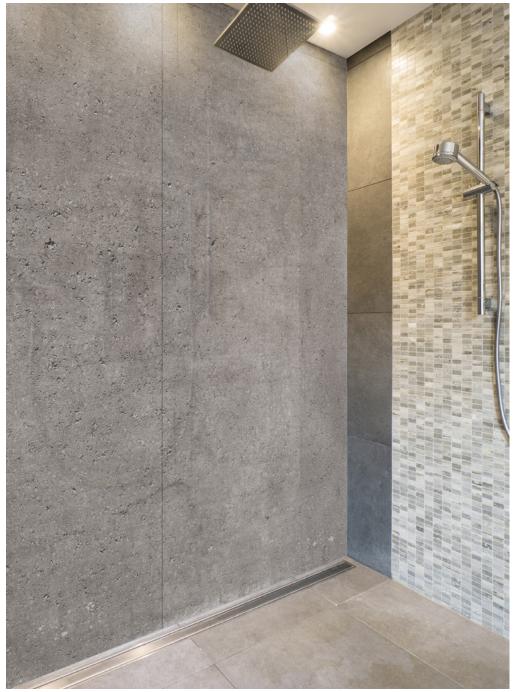

#### Hygienic Cladding with any design possible!

Replace traditional wall coverings with this impact resistant and hygienic cladding which incorporates our unique industrial grade hard coating.

High resolution images digitally printed direct to rigid PVC substrate and coated with the excellent iGaurd Hard Coating technology. This amazing hard coating offers permanent protection to the printed surface providing abrasion and chemical resistance that protects against long term wear and tear together with the most robust cleaning regimes.

Common applications for iDigital include:

Healthcare
Wet rooms and public toilets facilities
Hotel bathrooms
Leisure facilities
Catering areas (i.e. Kitchens)
Front of house (i.e. Restaurants)

This unique cladding technology allows you to replicate any traditional wall cover material such as tiles, wood panelling and marble or apply a completely unique design of your choice.

The images have been photographed in super high resolution using state-of-the-art cameras and techniques. All images are suitable for cladding up to 3m high and have been designed to repeat perfectly.