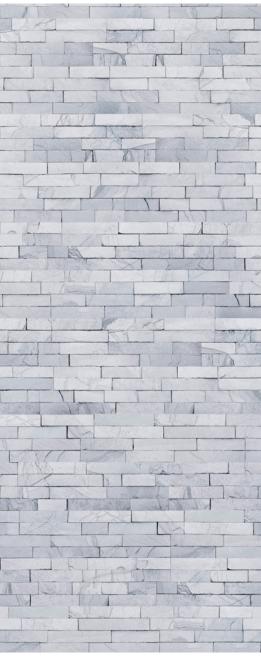

Emerald Pearl Marble Tiles White Grout - V14T211

Slate Split Face - V10BG108

Slate - V14T193

Red Contoured Tiles - V14T103

Light Walnut - V14T115

Daino Marble Natural - V10BG21

White Painted Brick Wall - V14T58