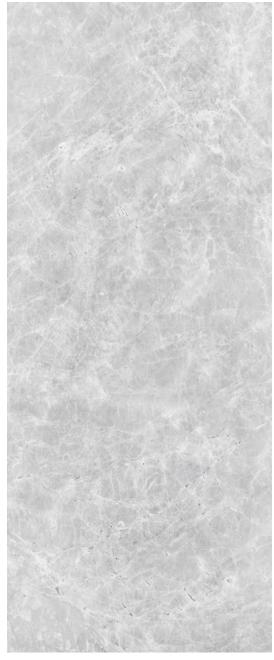

Marble Tint - Cobweb - V10BG100

Emerald Pearl Marble - V10BG90

Antique Black Marble - V10BG91

Concrete Smooth - V14T86

Concrete

Split Face Slate - V10BG108

Split Face Slate Cool Grey - V10BG112

Slate - V14T178