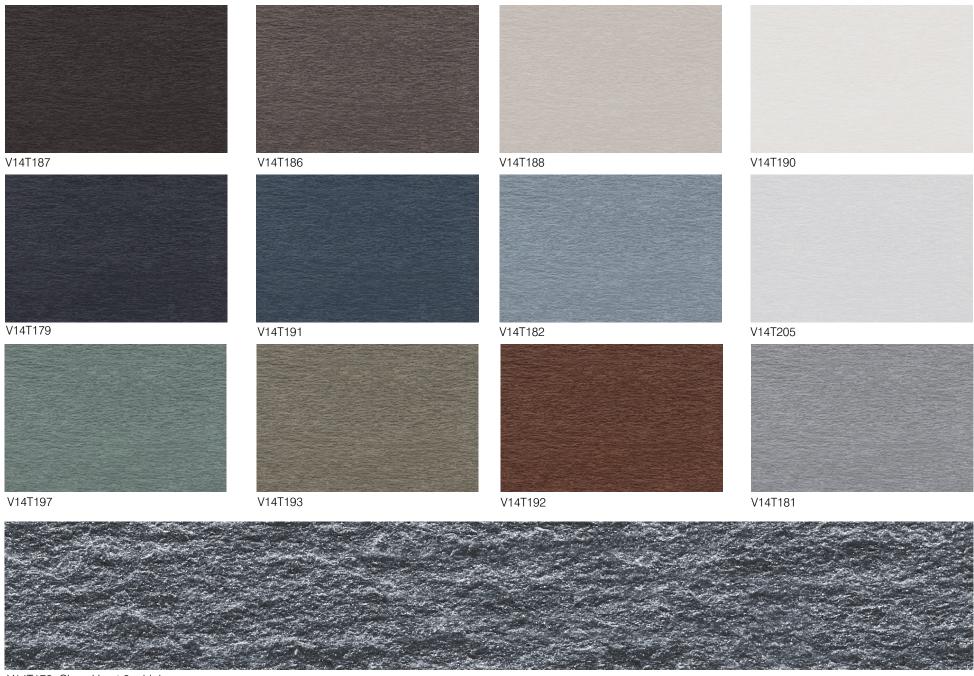

Marble Tint - Cobweb - V10BG100

Emerald Pearl Marble - V10BG90

Antique Black Marble - V10BG91

Concrete Smooth - V14T86

Concrete

Split Face Slate - V10BG108

Split Face Slate Cool Grey - V10BG112

Slate - V14T178