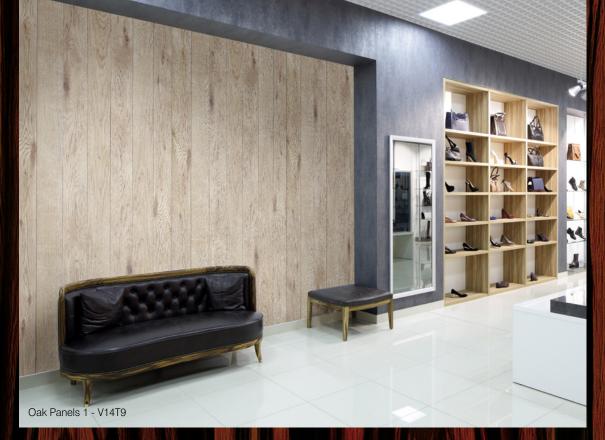

Statuary Marble Black Tiles - V14T212

Slate - V14T191 Concrete Smooth - V14T90

Oak Panels 2 - V14T15

Oak Panels 3 - American White Oak - V14T113

Oak Panels

Zebrano - V14T36

Macasser Ebony - V7BG2

Wood Panels