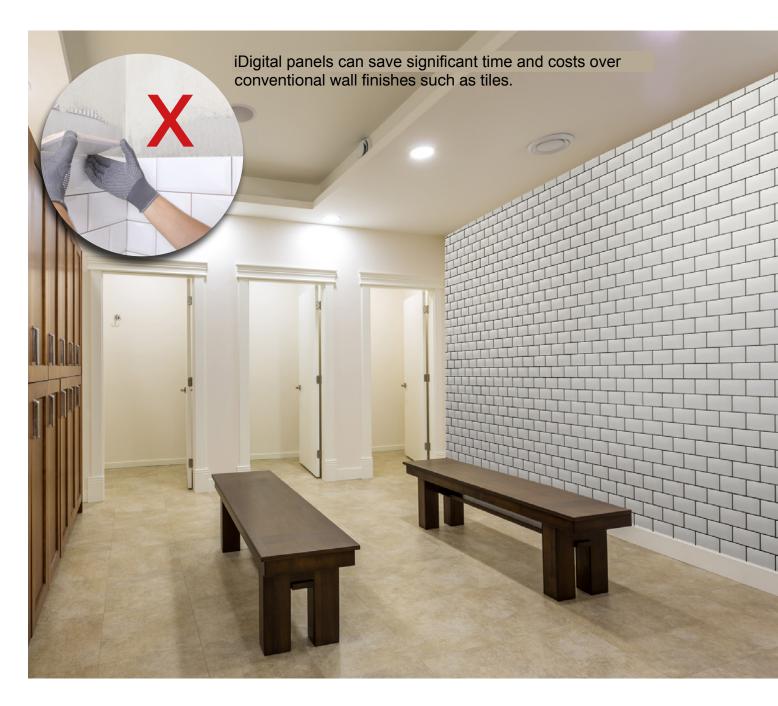

#### Hygienic Cladding with any design possible!

Replace traditional wall coverings with this impact resistant and hygienic cladding which incorporates our unique industrial grade hard coating.

High resolution images digitally printed direct to rigid PVC substrate and coated with the excellent iGaurd Hard Coating technology. This amazing hard coating offers permanent protection to the printed surface providing abrasion and chemical resistance that protects against long term wear and tear together with the most robust cleaning regimes.

Common applications for iDigital include:

Healthcare
Wet rooms and public toilets facilities
Hotel bathrooms
Leisure facilities
Catering areas (i.e. Kitchens)
Front of house (i.e. Restaurants)

This unique cladding technology allows you to replicate any traditional wall cover material such as tiles, wood panelling and marble or apply a completely unique design of your choice.

In addition to a consistently perfect finish the iDigital hygienic cladding solution allows speedy installation reducing fitting costs, down time and closures compared to traditional wall coverings such as tiling.