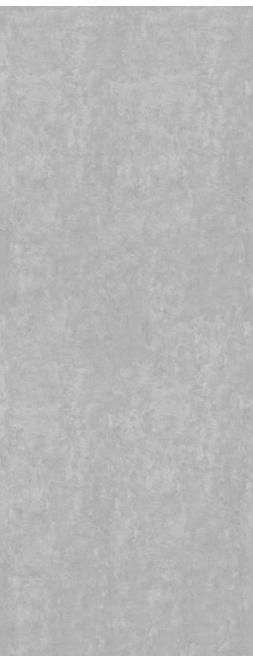

Statuary Marble Black Tiles - V14T212

Slate - V14T191 Concrete Smooth - V14T90

Oak Panels 2 - V14T15

Oak Panels 3 - American White Oak - V14T113

Oak Panels

Zebrano - V14T36

Macasser Ebony - V7BG2

Wood Panels