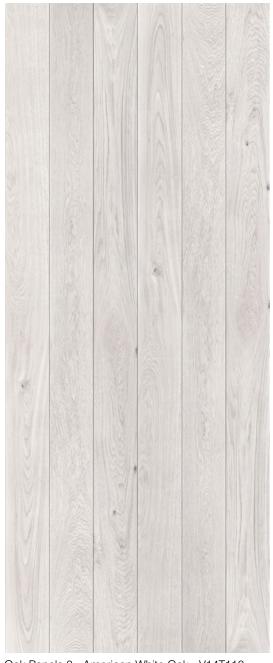

Statuary Marble Black Tiles - V14T212

Slate - V14T191 Concrete Smooth - V14T90

Oak Panels 2 - V14T15

Oak Panels 3 - American White Oak - V14T113

Oak Panels

Zebrano - V14T36

Macasser Ebony - V7BG2

Wood Panels