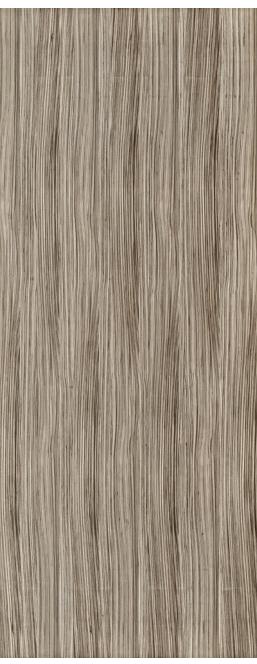

Statuary Marble Black Tiles - V14T212

Slate - V14T191 Concrete Smooth - V14T90

Oak Panels 2 - V14T15

Oak Panels 3 - American White Oak - V14T113

Oak Panels

Zebrano - V14T36

Macasser Ebony - V7BG2

Wood Panels