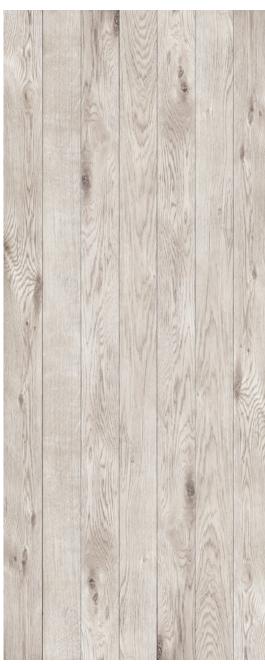

Statuary Marble Black Tiles - V14T212

Slate - V14T191 Concrete Smooth - V14T90

Oak Panels 2 - V14T15

Oak Panels 3 - American White Oak - V14T113

Oak Panels

Zebrano - V14T36

Macasser Ebony - V7BG2

Wood Panels