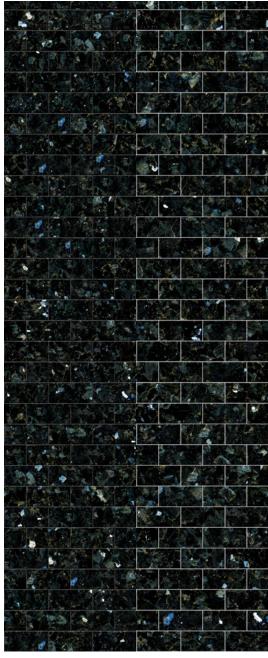

#### Front cover L to R:

Emerald Pearl Marble Tiles V14T210 Dark Grout Carrara Marble Tiles - V14T207 Dark Grey Tiles - V14T108 White Contoured Tiles - V14T101

This page: V7BG2 Macasser Ebony

Back cover: V14T110 White Metro Tiles

Marble Tiles

Emerald Pearl Marble Tiles
V14T210 Dark Grout V14T211 White Grout

Black Statuary Marble Tiles - V14T212

Emperador Marble Tiles - V14T213

Marble Tiles

Daino Marble Natural - V10BG21

Emperador Marble - V10BG92

Marble Tint - Cobweb - V10BG100

Emerald Pearl Marble - V10BG90

Antique Black Marble - V10BG91

Concrete Smooth - V14T86

Concrete

Split Face Slate - V10BG108

Split Face Slate Cool Grey - V10BG112

Slate - V14T178