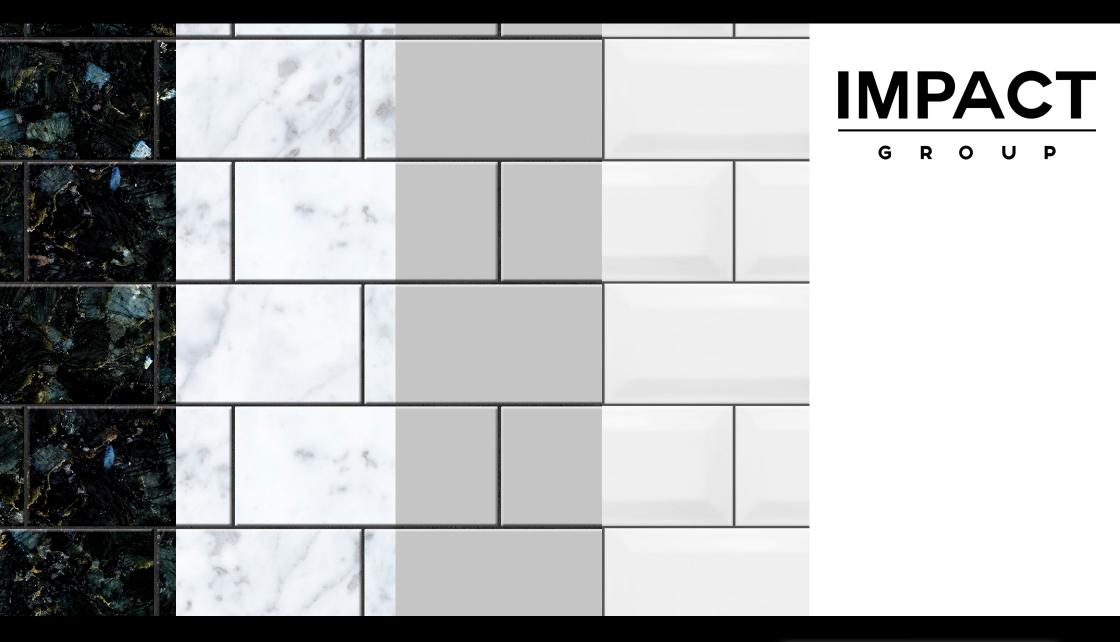

#### Front cover L to R:

Emerald Pearl Marble Tiles V14T210 Dark Grout Carrara Marble Tiles - V14T207 Dark Grey Tiles - V14T108 White Contoured Tiles - V14T101

This page: V7BG2 Macasser Ebony

Back cover: V14T110 White Metro Tiles

Marble Tiles

Emerald Pearl Marble Tiles
V14T210 Dark Grout V14T211 White Grout

Black Statuary Marble Tiles - V14T212

Emperador Marble Tiles - V14T213

Marble Tiles

Daino Marble Natural - V10BG21

Emperador Marble - V10BG92