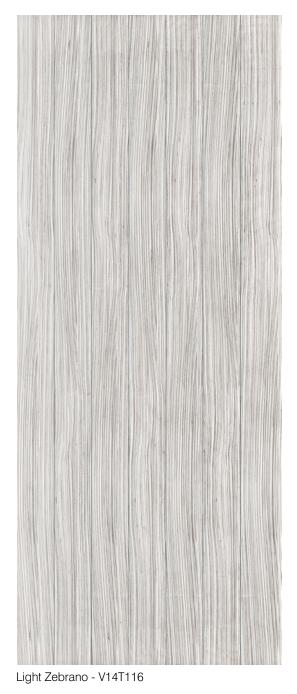

Statuary Marble Black Tiles - V14T212

Slate - V14T191 Concrete Smooth - V14T90

Oak Panels 2 - V14T15

Oak Panels 3 - American White Oak - V14T113

Oak Panels

Zebrano - V14T36

Macasser Ebony - V7BG2

Wood Panels