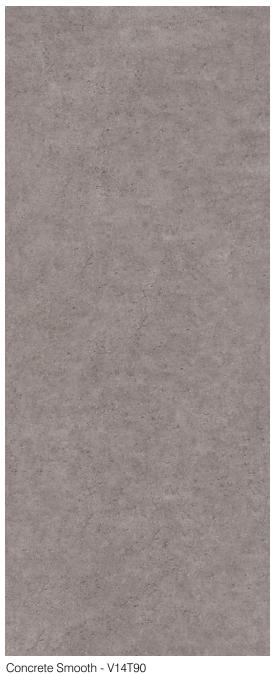

Statuary Marble Black Tiles - V14T212

Slate - V14T191 Concrete Smooth - V14T90

Oak Panels 2 - V14T15

Oak Panels 3 - American White Oak - V14T113

Oak Panels

Zebrano - V14T36

Macasser Ebony - V7BG2

Wood Panels